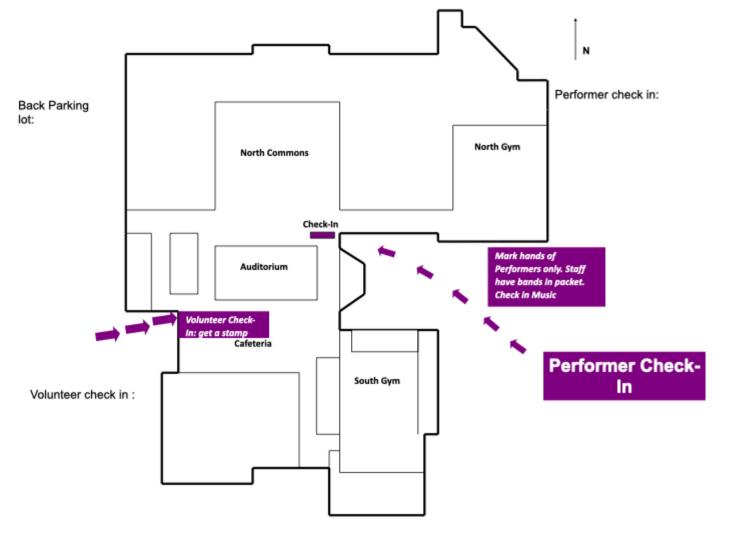

#### **Unit Check-In**

Our volunteers will greet you at the Check-In table at the Performer's Entrance to walk your designated instructor/assistant through the school. We will show them the general flow and warm-up areas if desired.

At the check-in table, passes for participants and **7 staff/volunteers** passes will be provided. If you have late arriving staff members, they will need to obtain passes from the individual who picked up the packet. Additional staff passes will not be handed out at check-in table.