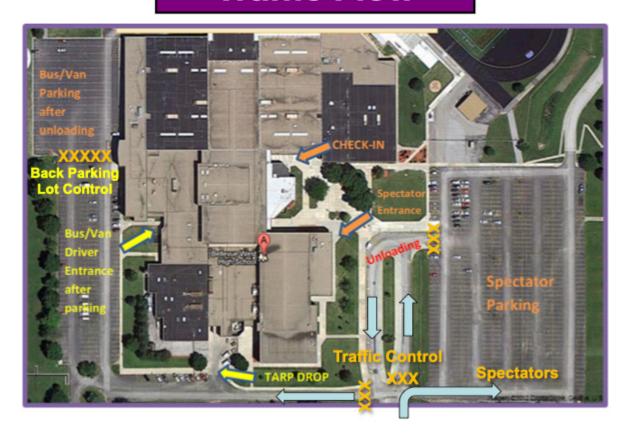

#### **Parking**

Bus and van parking will be in the lot north west of the school. Spectator parking is in the lot east of the school.

#### **Unit Check-In**

Our volunteers will greet you at the Check-In table at the Performer's Entrance to walk your designated instructor/assistant through the school. We will show them the general flow and warm-up areas if desired.

### **Equipment Drop Off**

Tarp, prop, and guard and percussion equipment drop off will be on the south side of the building. All equipment, other than tarps and props, is to be stored in the homeroom area (guard) and assigned storage area (percussion).

## **Spectator Entrance**

There are two spectator entrances located on the east side of the building.

As set by HWAA Contest Rules, **Admission prices are \$8 for adults and \$5 for students.** Children under 5 years old are free.