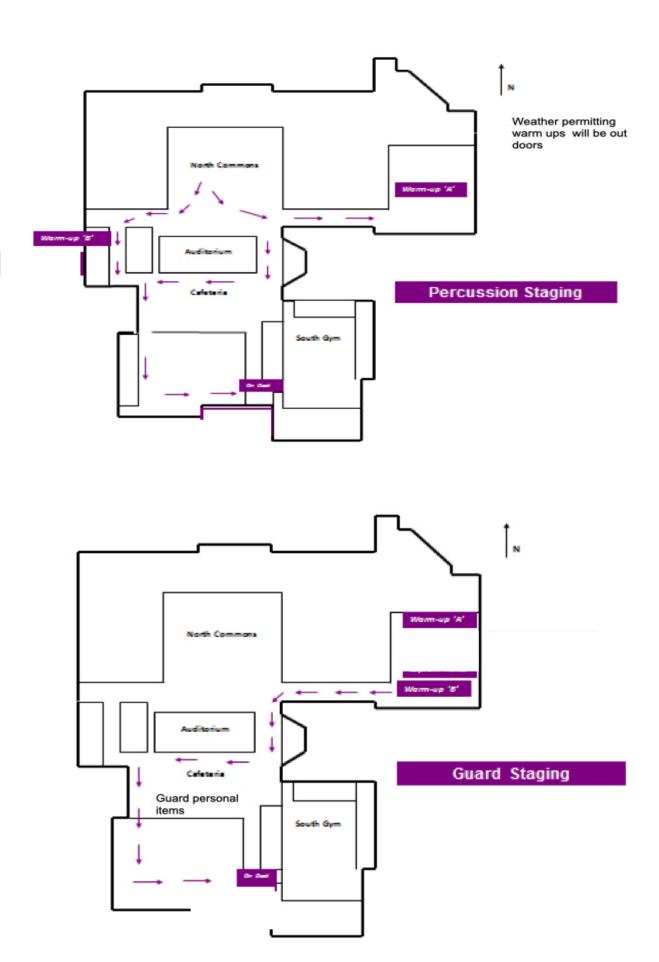

### Warm-up Area

Units have been assigned a Warm-up Area. Groups may use the time as they see fit. Percussion and Winds units are NOT permitted to march in warm-up areas. Warm-up area supervisors will alert units when there are five minutes and one minute remaining.

**Units must leave on time** to allow for transit to the on-deck area, as well as to allow the unit after to use the full amount of warm-up time.