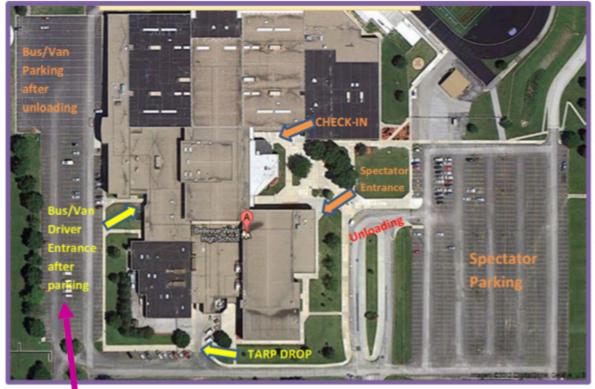

#### **Parking**

Bus and van parking will be in the lot north west of the school. Spectator parking is in the lot east of the school.

### **Equipment Drop Off**

Tarp, prop, and guard and percussion equipment drop off will be on the south side of the building. All equipment, other than tarps and props, is to be stored in the homeroom area (guard) and assigned storage area (percussion).